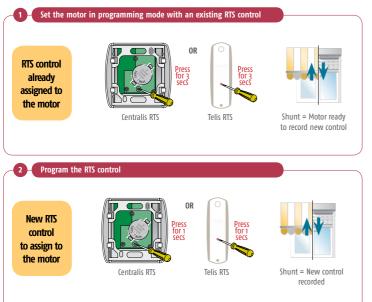

## Removing an RTS Control from the Motor

Set the motor in programming mode with an existing RTS control OR RTS control Press for 3 Press for 3 secs already assigned to the motor Shunt = Motor ready Centralis RTS Telis RTS to remove control De-Program the RTS control 2 OR RTS control Press for 1 secs Press for 1 secs to be removed from the motor Centralis RTS Telis RTS Shunt = control removed