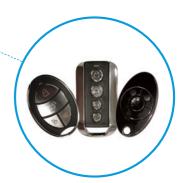

Choose any 2 remotes from our wide choice of remote controls, with every door purchased. Open your door without

# **5** Remote Controls

leaving the car.

# The choice is yours

When purchasing an automatic SeceuroGlide Roller Garage Door you choose the two remotes you would like from our wide selection. Our Bi-Directional remotes allow you to check on the status of your garage door. At the touch of a button from the comfort of your home you will be able to determine if your door is open or closed.

The Plus, Black Smooth, White Smooth, Chrome and Chrome Ellipse remotes are available on all models except SeceuroGlide LT. The Black and White Bi-Directional remotes are subject to a surcharge. When no remote is chosen two Black Smooth remotes will be provided with a SeceuroGlide Classic, SeceuroGlide Excel and SeceuroGlide Compact. The Classic Remote is the only remote option with the SeceuroGlide LT.