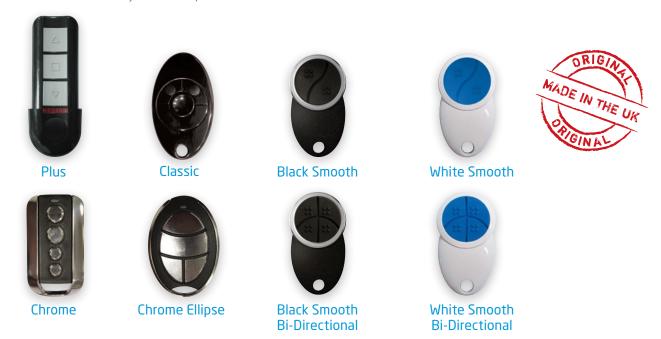

# The choice is yours

When purchasing an automatic SeceuroGlide Roller Garage Door you choose the two remotes you would like from our wide selection. Our Bi-Directional remotes allow you to check on the status of your garage door. At the touch of a button from the comfort of your home you will be able to determine if your door is open or closed.

The Plus, Black Smooth, White Smooth, Chrome and Chrome Ellipse remotes are available on all models except SeceuroGlide LT. The Black and White Bi-Directional remotes are subject to a surcharge. When no remote is chosen two Black Smooth remotes will be provided with a SeceuroGlide Classic, SeceuroGlide Excel and SeceuroGlide Compact. The Classic Remote is the only remote option with the SeceuroGlide LT.